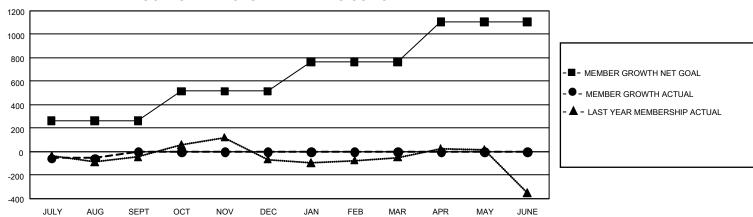

## GMT Constitutional Area 1, Group G

REPORT DOES NOT INCLUDE CLUBS IN UNDISTRICTED AREAS.

| Clubs                 |               |           |               | Members               |                          |                         |                                                    |
|-----------------------|---------------|-----------|---------------|-----------------------|--------------------------|-------------------------|----------------------------------------------------|
| RESULTS FOR 2023-2024 |               |           |               | RESULTS FOR 2023-2024 |                          |                         |                                                    |
| QUARTER               | NEW CLUB GOAL | NEW CLUBS | DROPPED CLUBS | QUARTER ME            | EMBER GROWTH NET<br>GOAL | MEMBER GROWTH<br>ACTUAL | DROPPED MEMBERS<br>ACTUAL (including<br>transfers) |
| JULY/AUG/SEPT         | 12            | 1         | 3             | JULY/AUG/SEPT         | 264                      | 361                     | 378                                                |
| OCT/NOV/DEC           | 18            | 0         | 0             | OCT/NOV/DEC           | 252                      | 0                       | 0                                                  |
| JAN/FEB/MAR           | 27            | 0         | 0             | JAN/FEB/MAR           | 250                      | 0                       | 0                                                  |
| APR/MAY/JUNE          | 39            | 0         | 0             | APR/MAY/JUNE          | 340                      | 0                       | 0                                                  |

## GOALS AND ACTUAL MEMBERS CUMULATIVE

| DROPPED CLUBS: 3 |     | 131 CLUBS OF 842 ADDED 1<br>OR MORE NEW MEMBERS | GENDER DISTRIBUTION                 |                 |  |
|------------------|-----|-------------------------------------------------|-------------------------------------|-----------------|--|
|                  |     |                                                 | MALE                                | 11,792 (63.80%) |  |
|                  |     |                                                 | FEMALE                              | 6,689 (36.19%)  |  |
| DROPPED MEMBERS  |     |                                                 | NON BINARY                          | 0 (0.00%)       |  |
| DECEASED         | 35  |                                                 | PREFER NOT TO ANSWER                | 2 (0.01%)       |  |
| CLUB CANCELLED   | 9   |                                                 | TOTAL FAMILY UNIT MEMBERS 4,08      |                 |  |
| OTHER            | 338 | CLICK HERE FOR                                  |                                     |                 |  |
| TOTAL            | 382 | CUMULATIVE MEMBERSHIP DATA                      | FAMILY MEMBERS PAYING HALF DUES 2,0 |                 |  |