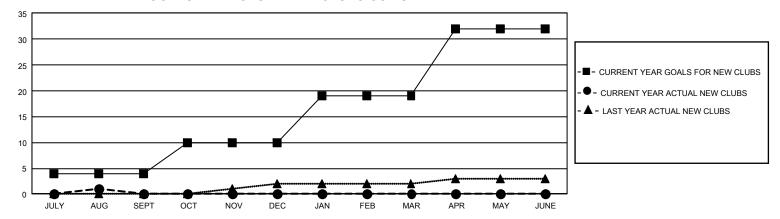

## GMT Constitutional Area 1, Group G

REPORT DOES NOT INCLUDE CLUBS IN UNDISTRICTED AREAS.

| Clubs                 |               |           |               | Members               |                          |                         |                                                    |
|-----------------------|---------------|-----------|---------------|-----------------------|--------------------------|-------------------------|----------------------------------------------------|
| RESULTS FOR 2023-2024 |               |           |               | RESULTS FOR 2023-2024 |                          |                         |                                                    |
| QUARTER               | NEW CLUB GOAL | NEW CLUBS | DROPPED CLUBS | QUARTER ME            | EMBER GROWTH NET<br>GOAL | MEMBER GROWTH<br>ACTUAL | DROPPED MEMBERS<br>ACTUAL (including<br>transfers) |
| JULY/AUG/SEPT         | 12            | 1         | 3             | JULY/AUG/SEPT         | 264                      | 361                     | 378                                                |
| OCT/NOV/DEC           | 18            | 0         | 0             | OCT/NOV/DEC           | 252                      | 0                       | 0                                                  |
| JAN/FEB/MAR           | 27            | 0         | 0             | JAN/FEB/MAR           | 250                      | 0                       | 0                                                  |
| APR/MAY/JUNE          | 39            | 0         | 0             | APR/MAY/JUNE          | 340                      | 0                       | 0                                                  |

## GOALS AND ACTUAL NEW CLUBS CUMULATIVE